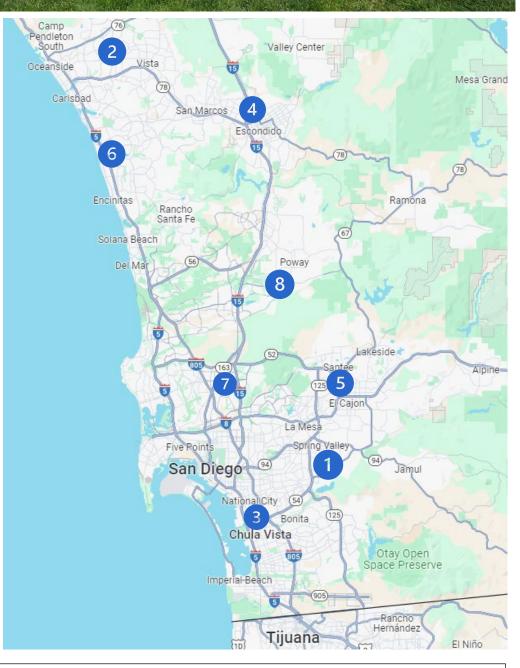

# FUNDING FOR COMMERCIAL LAWN AND GARDEN EQUIPMENT

| 450 |                                                                                                                                                         |
|-----|---------------------------------------------------------------------------------------------------------------------------------------------------------|
| 1   | Art's Lawnmower Shop 9016 Rosedale Dr, Spring Valley, CA 91977 (619) 462-7061 <a href="http://www.artslawnmower.com/">http://www.artslawnmower.com/</a> |
| 2   | Cutters Source Inc<br>1959 Plaza Real, Oceanside, CA 92056<br>(760) 726-8979<br>htp://cuterssource.com/                                                 |
| S   | Ewing Outdoor Supply 591 C St ste B, Chula Vista, CA 91910 (619) 426-5200 htps://www.ewingoutdoorsupply.com/                                            |
| 4   | SiteOne Landscape Supply 900 W Washington Ave, Escondido, CA 92025 (760) 480-0060 https://www.siteone.com/store/321                                     |
| 5   | SiteOne Landscape Supply 435 N Marshall Ave, El Cajon, CA 92020 (619) 440-4703 https://www.siteone.com/store/110                                        |
| 6   | SiteOne Landscape Supply 750 S Coast Hwy 101, Encinitas, CA 92024 (760) 436-2062 <a href="https://www.siteone.com/">https://www.siteone.com/</a>        |
| 7   | SiteOne Landscape Supply 5805 Kearny Villa Rd, San Diego, CA 92123 (858) 560-6611 https://www.siteone.com/store/102                                     |
| 8   | Western Mower & Engine<br>12823 Pomerado Rd, Poway, CA 92064                                                                                            |